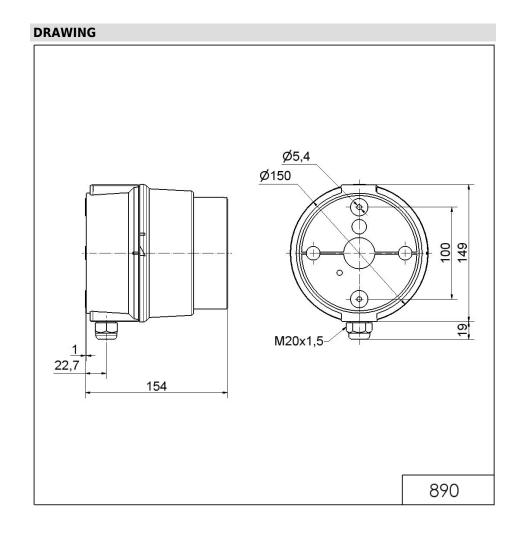

## LED Perm. Beacon BWM 115-230VAC RD

Part No.: 890.120.68

| MECHANICAL DATA              |                                |
|------------------------------|--------------------------------|
| Length                       | 154 mm                         |
| Height                       | 168 mm                         |
| Diameter                     | 150 mm                         |
| Materials                    | PC<br>PC/ABS                   |
| Dome colour                  | Clear                          |
| Housing colour               | Grey                           |
| Protection category          | IP65                           |
| Connection                   | Spring-type terminal           |
| cross-sectional area minimum | 0,50mm <sup>2</sup> / 20AWG    |
| cross-sectional area maximum | 1,50mm <sup>2</sup> / 16AWG    |
| Cable entry                  | Screwed cable gland            |
| Cable entry minimum          | d = 5 mm<br>d = 6 mm           |
| Cable entry maximum          | d = 12 mm<br>d = 7 mm          |
| Tension relief               | Present (conforms to VDE)      |
| Type of fixing               | Base mounting<br>Wall mounting |
| Working temperature minimum  | -30°C                          |
| Working temperature maximum  | +50°C                          |
| Weight with packaging        | 548 g                          |
| Product weight               | 476 g                          |