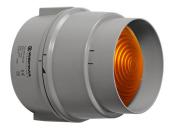

## Traffic Lights / Permanent-/ Traffic Light 890 Permanent Beacon BWM 12-230VAC/DC YE

!

Part No.: 890.300.00

## **MECHANICAL DATA**

| MECHANICAL DATA              |                                |  |
|------------------------------|--------------------------------|--|
| Length                       | 154 mm                         |  |
| Height                       | 168 mm                         |  |
| Diameter                     | 150 mm                         |  |
| Materials                    | PC<br>PC/ABS                   |  |
| Dome colour                  | Yellow                         |  |
| Housing colour               | Grey                           |  |
| Protection category          | IP65                           |  |
| Connection                   | Insulation-displacement contac |  |
| cross-sectional area maximum | 1,50mm² / 16AWG                |  |
| Cable entry                  | Screwed cable gland            |  |
| Cable entry minimum          | d = 6 mm                       |  |
| Cable entry maximum          | d = 12 mm                      |  |
| Tension relief               | Present (conforms to VDE)      |  |
| Type of fixing               | Base mounting<br>Wall mounting |  |
| Working temperature minimum  | -30°C                          |  |
| Working temperature maximum  | +50°C                          |  |
| Weight with packaging        | 531 g                          |  |
| Product weight               | 451 g                          |  |
| ELECTRICAL DATA              |                                |  |
| Operating voltage            | 12-230V                        |  |
| Operating voltage type       | AC/DC                          |  |
| Protection class             | Protection class 2             |  |
| Pollution degree             | 3                              |  |
| Overvoltage category         | II                             |  |
| Isolation voltage            | Ui = 250V; Uimp = 2.500V       |  |
| Power illuminant             | max. 25W                       |  |
| OPTICAL DATA                 |                                |  |
| Light colour                 | Yellow                         |  |
| Service life optical         | depends on bulb                |  |
| APPROVAL DATA                |                                |  |
| Conforms with CE             | Yes                            |  |
| Conforms with RoHS directive | Yes                            |  |
| WEEE                         | Yes                            |  |
| Conforms with ATEX-directive | No                             |  |
| Conforms with CCC            | Yes                            |  |
|                              |                                |  |