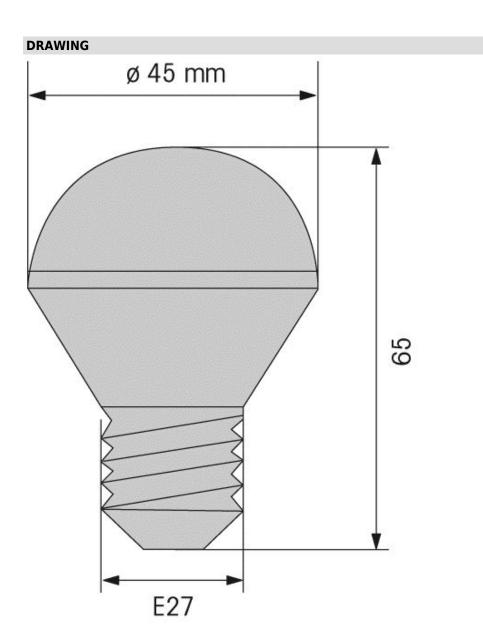

## Permanent Light 895 / LED Bulb LED Bulb E27 115VAC YE

ļ

| Part No.: 956.320.67                    | CE                |
|-----------------------------------------|-------------------|
| MECHANICAL DATA                         |                   |
| Height                                  | 65 mm             |
| Diameter                                | 45 mm             |
| Housing colour                          | Silver            |
| Weight with packaging                   | 36 g              |
| Product weight                          | 28 g              |
| ELECTRICAL DATA                         |                   |
| Operating voltage                       | 115V              |
| Operating voltage type                  | AC                |
| Operating voltage frequency             | 60Hz              |
| Operating voltage tolerance             | +/- 10%           |
| Rated operational voltage               | 115 VAC           |
| Rated operational current               | 30 mA             |
| OPTICAL DATA                            |                   |
| Light source                            | LED               |
| Light colour                            | Yellow            |
| Service life optical                    | 100,000 h maximum |
| Lamp fitting/socket                     | E27               |
| APPROVAL DATA                           |                   |
| Conforms with CE                        | Yes               |
| Conforms with RoHS directive            | Yes               |
| WEEE                                    | No                |
| Conforms with ATEX-directive            | No                |
| Conforms with CCC                       | No                |
| Conforms with FCC                       | No                |
| Conforms with IC                        | No                |
| EAC certificate available               | No                |
| Conforms with AS-I                      | No                |
|                                         |                   |
|                                         | No                |
| ICAO Certification<br>Conforms with DNV | No<br>No          |