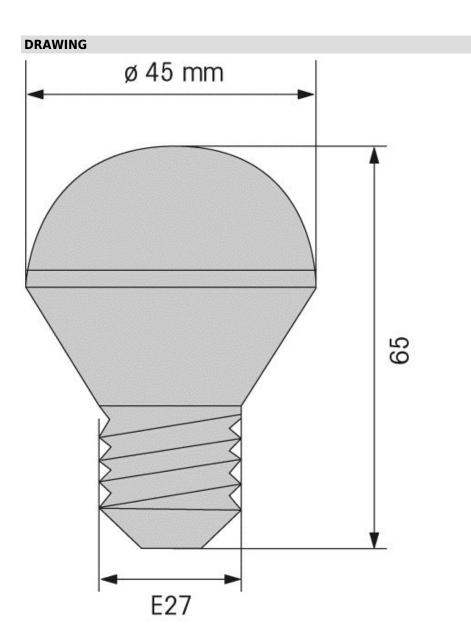

### MECHANICAL DATA

| Height                      | 65 mm   |  |
|-----------------------------|---------|--|
| Diameter                    | 45 mm   |  |
| Materials                   | PC      |  |
| Weight with packaging       | 35 g    |  |
| Product weight              | 27 g    |  |
| ELECTRICAL DATA             |         |  |
| Operating voltage           | 24V     |  |
| Operating voltage type      | AC/DC   |  |
| Operating voltage frequency | 50Hz    |  |
| Operating voltage tolerance | +/- 10% |  |
| Rated operational voltage   | 24 VDC  |  |
| Rated operational current   | 20 mA   |  |
| Rated inrush current        | 500 mA  |  |