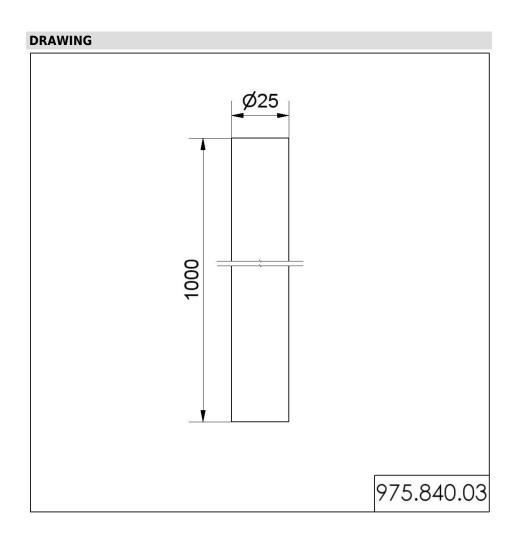

## KombiSIGN 50 / Accessories Tube D25mm 1000mm long SR

Part No.: 975.840.03

| MECHANICAL DATA       |           |
|-----------------------|-----------|
| Height                | 1000 mm   |
| Diameter              | 25 mm     |
| Materials             | Aluminium |
| Housing colour        | Silver    |
| Weight with packaging | 279 g     |
| Product weight        | 279 g     |