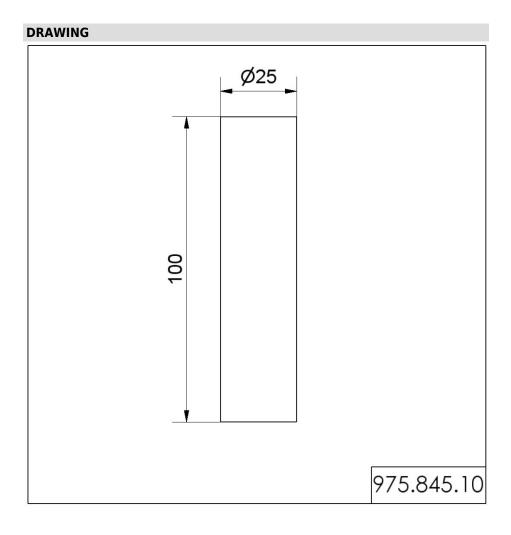

## **Tube D25mm 100mm long SR**

Part No.: 975.845.10

| MECHANICAL DATA       |           |
|-----------------------|-----------|
| Height                | 100 mm    |
| Diameter              | 25 mm     |
| Materials             | Aluminium |
| Housing colour        | Silver    |
| Weight with packaging | 30 g      |
| Product weight        | 30 g      |