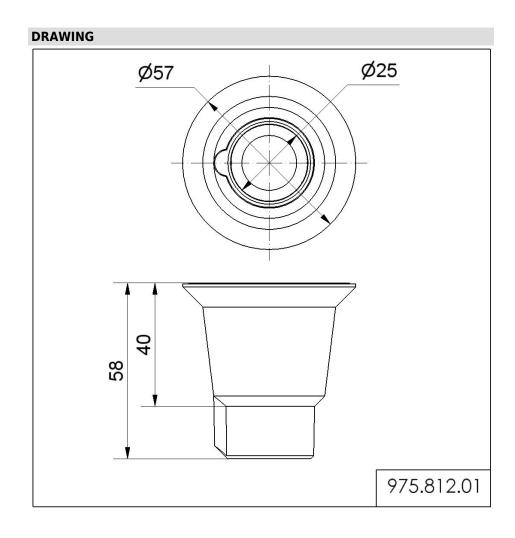

## **Tube adapter BK**

Part No.: 975.812.01

| MECHANICAL DATA       |       |
|-----------------------|-------|
| Height                | 58 mm |
| Diameter              | 57 mm |
| Materials             | PA-GF |
| Housing colour        | Black |
| Weight with packaging | 21 g  |
| Product weight        | 21 g  |