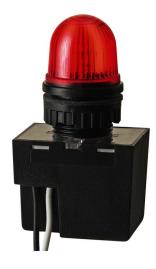

# Micro installation beacon / Flashing Light 232 Flashing Beacon EM 24VDC RD

!

### **MECHANICAL DATA**

| MECHANICAL DATA              |                                |
|------------------------------|--------------------------------|
| Height                       | 80 mm                          |
| Diameter                     | 29 mm                          |
| Materials                    | PC<br>PC/ABS                   |
| Dome colour                  | Red                            |
| Housing colour               | Black                          |
| Protection category          | IP65                           |
| Connection                   | Cable                          |
| Cable length                 | 600 mm                         |
| Type of fixing               | Built-in mounting              |
| Working temperature minimum  | -20°C                          |
| Working temperature maximum  | +50°C                          |
| Weight with packaging        | 75 g                           |
| Product weight               | 45 g                           |
| ELECTRICAL DATA              |                                |
| Operating voltage            | 24V                            |
| Operating voltage type       | DC                             |
| Operating voltage tolerance  | +/- 10%                        |
| Rated operational voltage    | 24 VDC                         |
| Rated operational current    | 140 mA                         |
| Protection class             | Protection class 2             |
| Pollution degree             | 3<br>In the connection area: 2 |
| OPTICAL DATA                 |                                |
| Light source                 | Xenon                          |
| Light colour                 | Red                            |
| Optical signal image         | Flash                          |
| Flash frequency              | 1.5 Hz                         |
| Flash output                 | 1 J                            |
| Service life optical         | 4 million flashes minimum      |
| APPROVAL DATA                |                                |
| Conforms with CE             | Yes                            |
| Conforms with RoHS directive | Yes                            |
| WEEE                         | Yes                            |
| Conforms with ATEX-directive | No                             |
| Conforms with CCC            | No                             |
| Conforms with UL             | No                             |