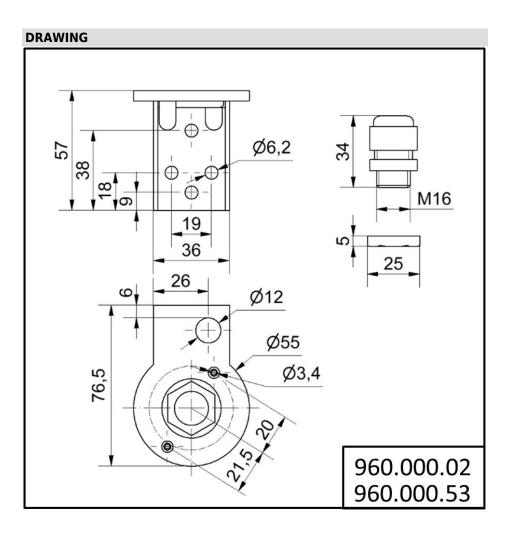

## KombiSIGN 70 / Accessories Bracket for wall mount. BK

Part No.: 960.000.02

| MECHANICAL DATA       |       |
|-----------------------|-------|
| Length                | 77 mm |
| Width                 | 55 mm |
| Height                | 57 mm |
| Diameter              | 55 mm |
| Materials             | PA-GF |
| Housing colour        | Black |
| Weight with packaging | 43 g  |
| Product weight        | 40 g  |