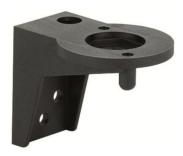

## KombiSIGN 70 / Accessories Bracket for wall mount. BK

Part No.: 960.000.02

| MECHANICAL DATA       |       |
|-----------------------|-------|
| Length                | 77 mm |
| Width                 | 55 mm |
| Height                | 57 mm |
| Diameter              | 55 mm |
| Materials             | PA-GF |
| Housing colour        | Black |
| Weight with packaging | 43 g  |
| Product weight        | 40 g  |