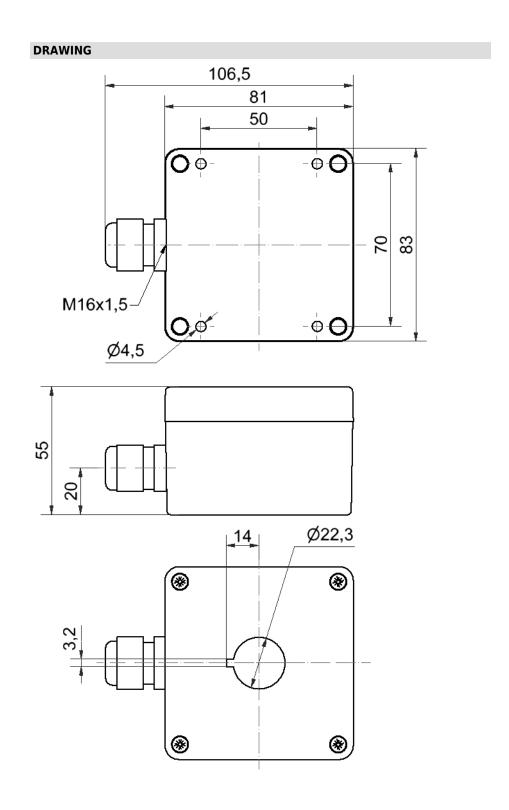

## **Surface housing 1-fold GY**

Part No.: 975.109.02

| MECHANICAL DATA       |        |  |
|-----------------------|--------|--|
| Length                | 107 mm |  |
| Width                 | 82 mm  |  |
| Height                | 55 mm  |  |
| Materials             | PC/ABS |  |
| Housing colour        | Grey   |  |
| Protection category   | IP65   |  |
| Weight with packaging | 140 g  |  |
| Product weight        | 136 g  |  |