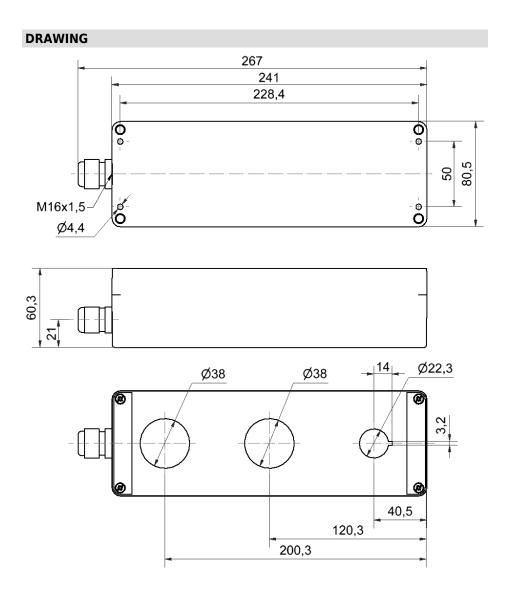

## Electronic Buzzers Installation 109 / Accessories Surface housing 3-fold GY

ļ

Part No.: 975.109.04

| MECHANICAL DATA       |        |
|-----------------------|--------|
| Length                | 266 mm |
| Width                 | 80 mm  |
| Height                | 60 mm  |
| Materials             | PC/ABS |
| Housing colour        | Grey   |
| Protection category   | IP65   |
| Weight with packaging | 300 g  |
| Product weight        | 300 g  |