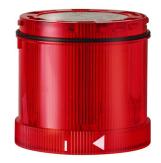

## KombiSIGN 71 / LED Flashing Element 644

# LED Double Flash el. 24VDC RD

| MECHANICAL DATA             |       |
|-----------------------------|-------|
| Height                      | 66 mm |
| Diameter                    | 70 mm |
| Materials                   | PC    |
| Dome colour                 | Red   |
| Protection category         | IP65  |
| Working temperature minimum | -20°C |
| Working temperature maximum | +50°C |
| Weight with packaging       | 85 g  |
| Product weight              | 72 g  |

| OPTICAL DATA         |                  |
|----------------------|------------------|
| Light source         | LED              |
| Light colour         | Red              |
| Optical signal image | Flash            |
| Flash frequency      | 1 Hz             |
| Service life optical | 50,000 h maximum |