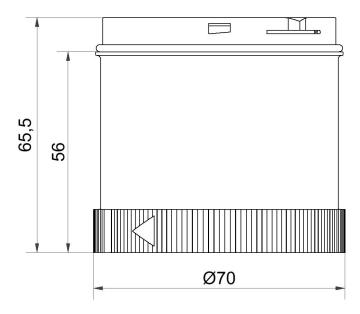

# LED Double Flash el. 24VDC RD

| MECHANICAL DATA             |       |
|-----------------------------|-------|
| Height                      | 66 mm |
| Diameter                    | 70 mm |
| Materials                   | PC    |
| Dome colour                 | Red   |
| Protection category         | IP65  |
| Working temperature minimum | -20°C |
| Working temperature maximum | +50°C |
| Weight with packaging       | 85 g  |
| Product weight              | 72 g  |

### **DRAWING**

For additional installation and mounting information, refer to the appropriate user guide at www.werma.com. This printed copy is for information only and is subject to alteration.