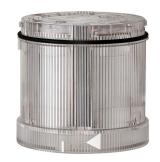

### KombiSIGN 71 / LED Flashing Element 644

# LED Double Flash el. 24VDC CL

| MECHANICAL DATA             |       |
|-----------------------------|-------|
| Height                      | 66 mm |
| Diameter                    | 70 mm |
| Materials                   | PC    |
| Dome colour                 | Clear |
| Protection category         | IP65  |
| Working temperature minimum | -20°C |
| Working temperature maximum | +50°C |
| Weight with packaging       | 86 g  |
| Product weight              | 72 g  |

| OPTICAL DATA         |                  |
|----------------------|------------------|
| Light source         | LED              |
| Light colour         | White            |
| Optical signal image | Flash            |
| Flash frequency      | 1 Hz             |
| Service life optical | 50,000 h maximum |