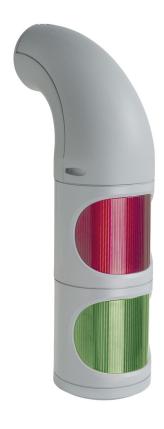

## LED Perm. Beacon WM 24VDC GN/RD

Part No.: 894.060.55

| MECHANICAL DATA              |                             |
|------------------------------|-----------------------------|
| Height                       | 309 mm                      |
| Diameter                     | 85 mm                       |
| Materials                    | PC/ABS                      |
| Dome colour                  | Green<br>Red                |
| Housing colour               | Grey                        |
| Protection category          | IP65<br>IP69K               |
| Connection                   | Screw terminals             |
| cross-sectional area maximum | 1,50mm <sup>2</sup> / 16AWG |
| Cable entry                  | Membrane grommet            |
| Cable entry minimum          | d = 1 mm                    |
| Cable entry maximum          | d = 13 mm                   |
| Type of fixing               | Wall mounting               |
| Working temperature minimum  | -30°C                       |
| Working temperature maximum  | +50°C                       |
| Weight with packaging        | 556 g                       |
| Product weight               | 477 g                       |

| OPTICAL DATA         |                  |
|----------------------|------------------|
| Light source         | LED              |
| Light colour         | Green<br>Red     |
| Optical signal image | Permanent        |
| Service life optical | 50,000 h maximum |