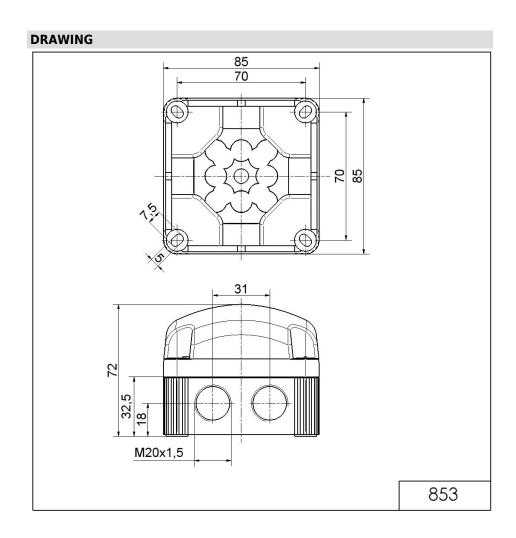

#### **MECHANICAL DATA**

| MECHANICAL DATA              |                                |
|------------------------------|--------------------------------|
| Length                       | 85 mm                          |
| Width                        | 85 mm                          |
| Height                       | 72 mm                          |
| Materials                    | PC<br>PP-GF                    |
| Dome colour                  | Red                            |
| Housing colour               | Black                          |
| Protection category          | IP66<br>IP67                   |
| Connection                   | Screw terminals                |
| cross-sectional area maximum | 1,50mm² / 16AWG                |
| Cable entry                  | Membrane grommet               |
| Cable entry minimum          | d = 1 mm<br>d = 6 mm           |
| Cable entry maximum          | d = 12 mm<br>d = 9 mm          |
| Type of fixing               | Base mounting<br>Wall mounting |
| Working temperature minimum  | -25°C                          |
| Working temperature maximum  | +50°C                          |
| Weight with packaging        | 176 g                          |
| Product weight               | 146 g                          |
| ELECTRICAL DATA              |                                |
| Operating voltage            | 12V                            |
| Operating voltage type       | DC                             |
| Operating voltage tolerance  | +/- 10%                        |
| Rated operational voltage    | 12 VDC                         |
| Rated operational current    | 100 mA                         |
| Rated inrush current         | 1.250 mA                       |
| Protection class             | Protection class 2             |
| Pollution degree             | 3                              |
| OPTICAL DATA                 |                                |
| Light source                 | LED                            |
| Light colour                 | Red                            |
| Optical signal image         | Double flash                   |
| Flash frequency              | 1 Hz                           |
| Service life optical         | 50,000 h maximum               |