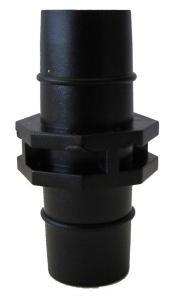

## **Connector BK**

Part No.: 975.853.01

| MECHANICAL DATA       |        |  |
|-----------------------|--------|--|
| Length                | 17 mm  |  |
| Width                 | 17 mm  |  |
| Height                | 35 mm  |  |
| Diameter              | 11 mm  |  |
| Materials             | PC/ABS |  |
| Housing colour        | Black  |  |
| Weight with packaging | 4 g    |  |
| Product weight        | 3 g    |  |