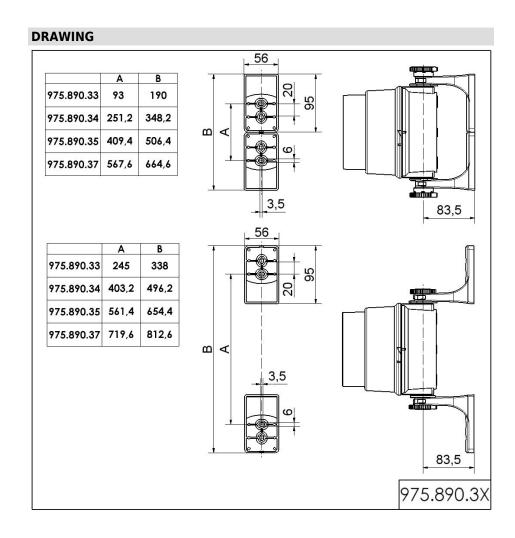

## Fixing bow 4 tier w.accessories GY

Part No.: 975.890.37

| MECHANICAL DATA       |        |  |
|-----------------------|--------|--|
| Height                | 48 mm  |  |
| Diameter              | 35 mm  |  |
| Materials             | PC/ABS |  |
| Housing colour        | Grey   |  |
| Protection category   | IP65   |  |
| Weight with packaging | 216 g  |  |
| Product weight        | 216 g  |  |

## Fixing bow 4 tier w.accessories GY

For additional installation and mounting information, refer to the appropriate user guide at www.werma.com. This printed copy is for information only and is subject to alteration.