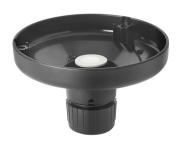

## **Tube adapter RM BK**

Part No.: 975.883.09

| MECHANICAL DATA       |        |
|-----------------------|--------|
| Height                | 77 mm  |
| Diameter              | 125 mm |
| Materials             | PC/ABS |
| Housing colour        | Black  |
| Weight with packaging | 110 g  |
| Product weight        | 110 g  |