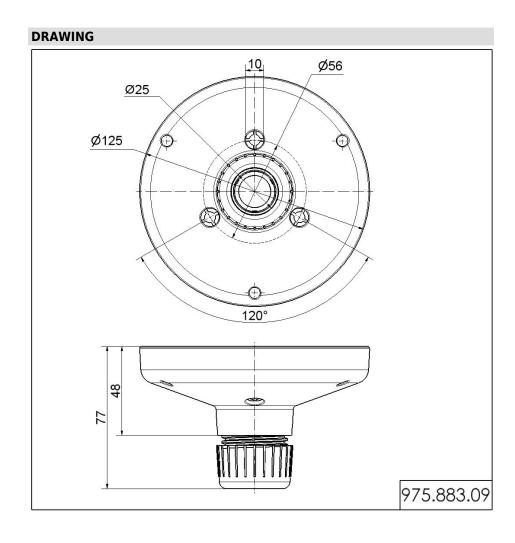

## **Tube adapter RM BK**

Part No.: 975.883.09

| MECHANICAL DATA       |        |
|-----------------------|--------|
| Height                | 77 mm  |
| Diameter              | 125 mm |
| Materials             | PC/ABS |
| Housing colour        | Black  |
| Weight with packaging | 110 g  |
| Product weight        | 110 g  |