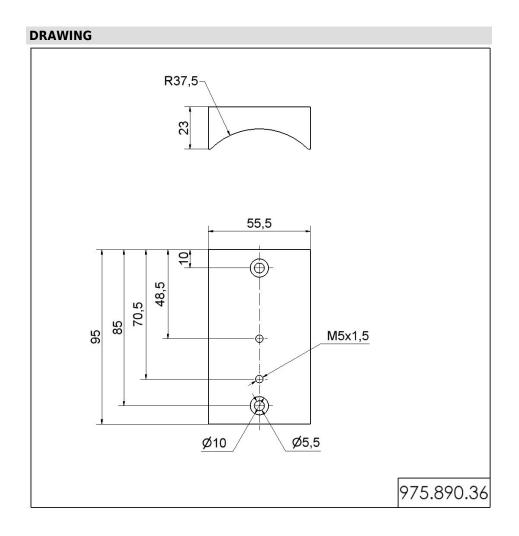

## Part No.: 975.890.36

| MECHANICAL DATA       |       |  |
|-----------------------|-------|--|
| Length                | 56 mm |  |
| Width                 | 23 mm |  |
| Height                | 95 mm |  |
| Housing colour        | Black |  |
| Weight with packaging | 251 g |  |
| Product weight        | 251 g |  |