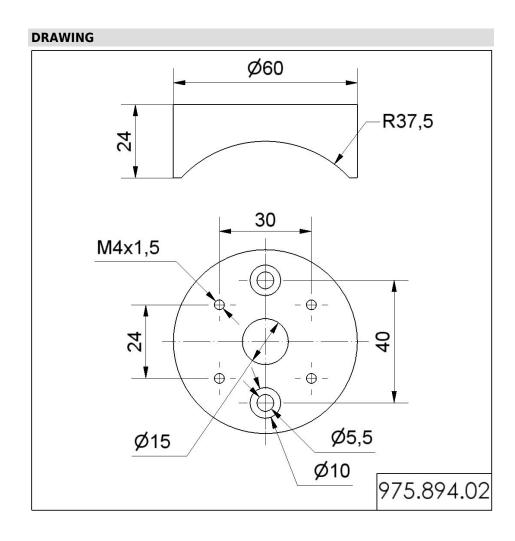

## **Tube adapter BK**

Part No.: 975.894.02

| MECHANICAL DATA       |       |  |
|-----------------------|-------|--|
| Height                | 24 mm |  |
| Diameter              | 60 mm |  |
| Housing colour        | Black |  |
| Weight with packaging | 67 g  |  |
| Product weight        | 67 g  |  |