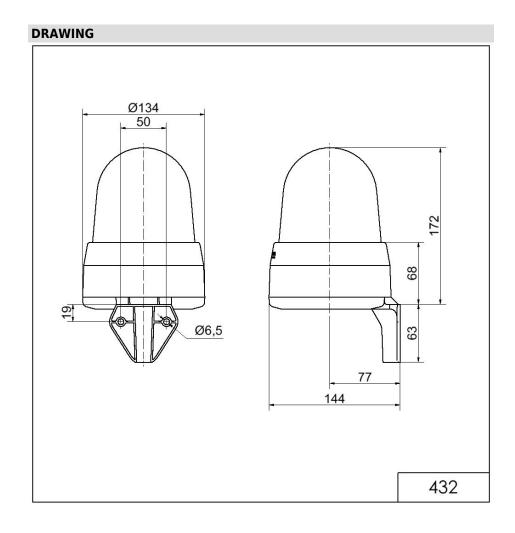

# LED Siren WM 32 tne 24VAC/DC YE

| MECHANICAL DATA              |                           |
|------------------------------|---------------------------|
| Length                       | 144 mm                    |
| Width                        | 134 mm                    |
| Height                       | 235 mm                    |
| Diameter                     | 134 mm                    |
| Materials                    | PC<br>PC/ABS              |
| Dome colour                  | Yellow                    |
| Housing colour               | Grey                      |
| Protection category          | IP65                      |
| Connection                   | Screw terminals           |
| cross-sectional area maximum | 1,50mm² / 16AWG           |
| Cable entry                  | Membrane grommet          |
| Cable entry minimum          | d = 1 mm                  |
| Cable entry maximum          | d = 13 mm                 |
| Tension relief               | Present (conforms to VDE) |
| Type of fixing               | Wall mounting             |
| Working temperature minimum  | -30°C                     |
| Working temperature maximum  | +50°C                     |
| Weight with packaging        | 635 g                     |
| Product weight               | 493 g                     |