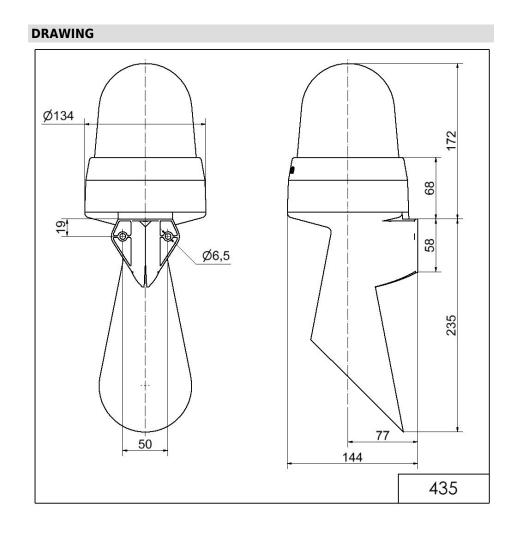

## **LED Horn WM Contin. tone 24VAC/DC GN**

| MECHANICAL DATA              |                             |
|------------------------------|-----------------------------|
| Length                       | 144 mm                      |
| Width                        | 134 mm                      |
| Height                       | 407 mm                      |
| Diameter                     | 134 mm                      |
| Materials                    | PC<br>PC/ABS                |
| Dome colour                  | Green                       |
| Housing colour               | Grey                        |
| Protection category          | IP65                        |
| Connection                   | Screw terminals             |
| cross-sectional area maximum | 1,50mm <sup>2</sup> / 16AWG |
| Cable entry                  | Membrane grommet            |
| Cable entry minimum          | d = 1  mm                   |
| Cable entry maximum          | d = 13 mm                   |
| Tension relief               | Present (conforms to VDE)   |
| Type of fixing               | Wall mounting               |
| Working temperature minimum  | -30°C                       |
| Working temperature maximum  | +50°C                       |
| Weight with packaging        | 742 g                       |
| Product weight               | 625 g                       |