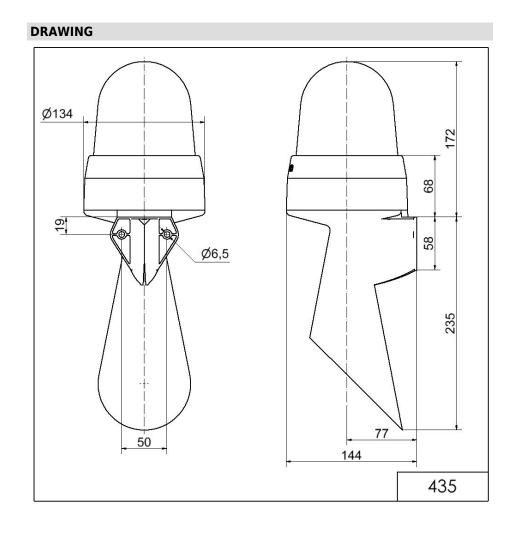

## **LED Horn WM Contin. tone 24VAC/DC BU**

| MECHANICAL DATA              |                             |
|------------------------------|-----------------------------|
| Length                       | 144 mm                      |
| Width                        | 134 mm                      |
| Height                       | 407 mm                      |
| Diameter                     | 134 mm                      |
| Materials                    | PC<br>PC/ABS                |
| Dome colour                  | Blue                        |
| Housing colour               | Grey                        |
| Protection category          | IP65                        |
| Connection                   | Screw terminals             |
| cross-sectional area maximum | 1,50mm <sup>2</sup> / 16AWG |
| Cable entry                  | Membrane grommet            |
| Cable entry minimum          | d = 1 mm                    |
| Cable entry maximum          | d = 13 mm                   |
| Tension relief               | Present (conforms to VDE)   |
| Type of fixing               | Wall mounting               |
| Working temperature minimum  | -30°C                       |
| Working temperature maximum  | +50°C                       |
| Weight with packaging        | 742 g                       |
| Product weight               | 625 g                       |