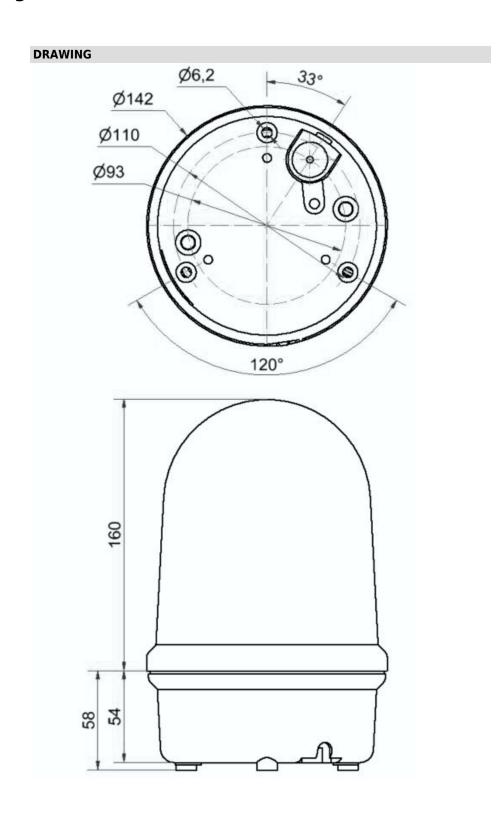

# **LED Obstruction light BM 230VAC RD**

Part No.: 280.480.68

| MECHANICAL DATA              |                             |
|------------------------------|-----------------------------|
| Height                       | 218 mm                      |
| Diameter                     | 142 mm                      |
| Materials                    | PC<br>PC/ABS                |
| Dome colour                  | Clear                       |
| Housing colour               | Black                       |
| Protection category          | IP65                        |
| Connection                   | Screw terminals             |
| cross-sectional area maximum | 2,50mm <sup>2</sup> / 14AWG |
| Cable entry                  | Rubber pinch                |
| Cable entry minimum          | d = 5 mm                    |
| Cable entry maximum          | d = 7 mm                    |
| Type of fixing               | Base mounting               |
| Working temperature minimum  | -30°C                       |
| Working temperature maximum  | +50°C                       |
| Weight with packaging        | 559 g                       |
| Product weight               | 478 g                       |