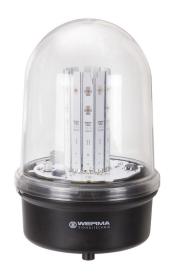

# **LED Obstruction light BM 230VAC RD**

Part No.: 280.480.68

| MECHANICAL DATA              |                             |
|------------------------------|-----------------------------|
| Height                       | 218 mm                      |
| Diameter                     | 142 mm                      |
| Materials                    | PC<br>PC/ABS                |
| Dome colour                  | Clear                       |
| Housing colour               | Black                       |
| Protection category          | IP65                        |
| Connection                   | Screw terminals             |
| cross-sectional area maximum | 2,50mm <sup>2</sup> / 14AWG |
| Cable entry                  | Rubber pinch                |
| Cable entry minimum          | d = 5 mm                    |
| Cable entry maximum          | d = 7 mm                    |
| Type of fixing               | Base mounting               |
| Working temperature minimum  | -30°C                       |
| Working temperature maximum  | +50°C                       |
| Weight with packaging        | 559 g                       |
| Product weight               | 478 g                       |