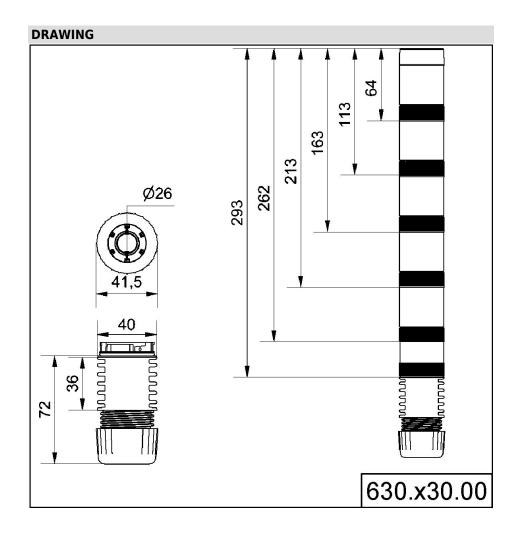

## Adapter f. tube mount. RM GY

Part No.: 630.730.00
Series: KombiSIGN 40

| MECHANICAL DATA             |               |
|-----------------------------|---------------|
| Height                      | 80 mm         |
| Diameter                    | 40 mm         |
| Materials                   | PC            |
| Housing colour              | Grey          |
| Protection category         | IP66<br>IP69K |
| Cable entry                 | Through hole  |
| Cable entry maximum         | d = 9 mm      |
| Type of fixing              | Tube mounting |
| Working temperature minimum | -30°C         |
| Working temperature maximum | +60°C         |
| Weight with packaging       | 45 g          |
| Product weight              | 45 g          |