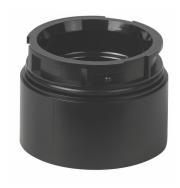

## Adapter for base mount. BWM BK

| Part No.: | 630.810.00   |
|-----------|--------------|
| Series:   | KombiSIGN 40 |

| MECHANICAL DATA             |                                |
|-----------------------------|--------------------------------|
| Height                      | 30 mm                          |
| Diameter                    | 40 mm                          |
| Materials                   | PC                             |
| Housing colour              | Black                          |
| Protection category         | IP66<br>IP69K                  |
| Cable entry                 | Through hole                   |
| Cable entry maximum         | d = 9 mm                       |
| Type of fixing              | Base mounting<br>Wall mounting |
| Working temperature minimum | -30°C                          |
| Working temperature maximum | +60°C                          |
| Weight with packaging       | 20 g                           |
| Product weight              | 20 g                           |

## Adapter for base mount. BWM BK

For additional installation and mounting information, refer to the appropriate user guide at www.werma.com. This printed copy is for information only and is subject to alteration.