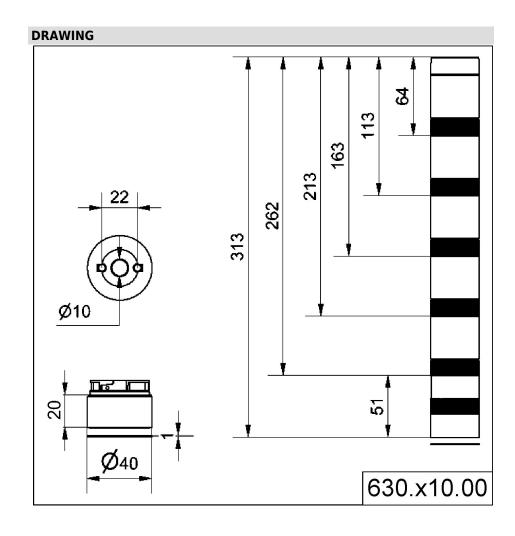

## Adapter for base mount. BWM BK

| Part No.: | 630.810.00   |
|-----------|--------------|
| Series:   | KombiSIGN 40 |

| MECHANICAL DATA             |                                |
|-----------------------------|--------------------------------|
| Height                      | 30 mm                          |
| Diameter                    | 40 mm                          |
| Materials                   | PC                             |
| Housing colour              | Black                          |
| Protection category         | IP66<br>IP69K                  |
| Cable entry                 | Through hole                   |
| Cable entry maximum         | d = 9 mm                       |
| Type of fixing              | Base mounting<br>Wall mounting |
| Working temperature minimum | -30°C                          |
| Working temperature maximum | +60°C                          |
| Weight with packaging       | 20 g                           |
| Product weight              | 20 g                           |