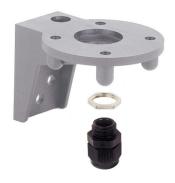

## Systems for optimising production / Accessories **Bracket for base mount. GY**

Part No.: 960.000.54

| MECHANICAL DATA       |       |
|-----------------------|-------|
| Length                | 70 mm |
| Width                 | 88 mm |
| Height                | 57 mm |
| Diameter              | 71 mm |
| Materials             | PA-GF |
| Housing colour        | Grey  |
| Weight with packaging | 60 g  |
| Product weight        | 60 g  |

!

Systems for optimising production / Accessories **Bracket for base mount. GY** 

For additional installation and mounting information, refer to the appropriate user guide at www.werma.com. This printed copy is for information only and is subject to alteration.