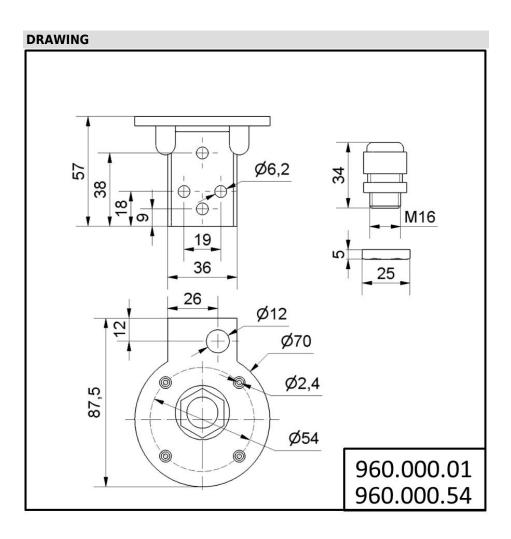

## Systems for optimising production / Accessories **Bracket for base mount. GY**

Part No.: 960.000.54

| MECHANICAL DATA       |       |
|-----------------------|-------|
| Length                | 70 mm |
| Width                 | 88 mm |
| Height                | 57 mm |
| Diameter              | 71 mm |
| Materials             | PA-GF |
| Housing colour        | Grey  |
| Weight with packaging | 60 g  |
| Product weight        | 60 g  |

!

Systems for optimising production / Accessories **Bracket for base mount. GY** 

For additional installation and mounting information, refer to the appropriate user guide at www.werma.com. This printed copy is for information only and is subject to alteration.