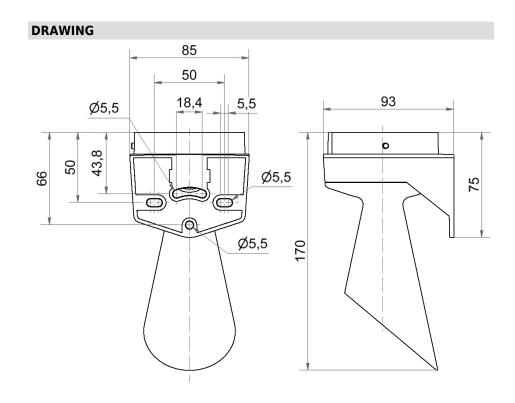

## Midi Horn Bracket GY

Part No.: 261.700.03
Series: EvoSIGNAL

| MECHANICAL DATA             |                  |
|-----------------------------|------------------|
| Length                      | 93 mm            |
| Width                       | 85 mm            |
| Height                      | 170 mm           |
| Materials                   | PC/ABS           |
| Housing colour              | Grey             |
| Protection category         | IP66             |
| Cable entry                 | Membrane grommet |
| Cable entry maximum         | d = 9 mm         |
| Type of fixing              | Wall mounting    |
| Working temperature minimum | -30°C            |
| Working temperature maximum | +60°C            |
| Weight with packaging       | 136 g            |
| Product weight              | 136 g            |