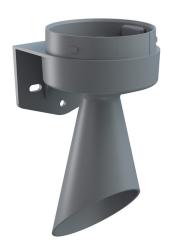

## Midi Horn Bracket GY

Part No.: 261.700.03
Series: EvoSIGNAL

| MECHANICAL DATA             |                  |
|-----------------------------|------------------|
| Length                      | 93 mm            |
| Width                       | 85 mm            |
| Height                      | 170 mm           |
| Materials                   | PC/ABS           |
| Housing colour              | Grey             |
| Protection category         | IP66             |
| Cable entry                 | Membrane grommet |
| Cable entry maximum         | d = 9 mm         |
| Type of fixing              | Wall mounting    |
| Working temperature minimum | -30°C            |
| Working temperature maximum | +60°C            |
| Weight with packaging       | 136 g            |
| Product weight              | 136 g            |