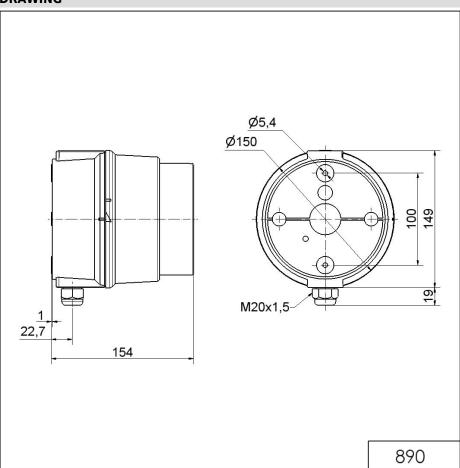

## DRAWING

For additional installation and mounting information, refer to the appropriate user guide at www.werma.com. This printed copy is for information only and is subject to alteration.

## Part No.: 890.030.00

| MECHANICAL DATA              |                                |
|------------------------------|--------------------------------|
| Length                       | 154 mm                         |
| Height                       | 349 mm                         |
| Diameter                     | 150 mm                         |
| Materials                    | PC<br>PC/ABS                   |
| Dome colour                  | Green<br>Red                   |
| Housing colour               | Grey                           |
| Protection category          | IP65                           |
| Connection                   | Insulation-displacement contac |
| cross-sectional area minimum | 0,75mm² / 19AWG                |
| cross-sectional area maximum | 1,50mm² / 16AWG                |
| Cable entry                  | Screwed cable gland            |
| Cable entry minimum          | d = 5 mm                       |
| Cable entry maximum          | d = 8 mm                       |
| Tension relief               | Present (conforms to VDE)      |
| Type of fixing               | Base mounting<br>Wall mounting |
| Working temperature minimum  | -30°C                          |
| Working temperature maximum  | +50°C                          |
| Weight with packaging        | 1204 g                         |
| Product weight               | 1067 g                         |
| ELECTRICAL DATA              |                                |
| Operating voltage            | 12-230V                        |
| Operating voltage type       | AC/DC                          |
| Protection class             | Protection class 2             |
| Pollution degree             | 3                              |
| Overvoltage category         | II                             |
| Isolation voltage            | Ui = 250V; Uimp = 2.500V       |
| Power illuminant             | Max. 25W                       |
| OPTICAL DATA                 |                                |
| Light colour                 | Green<br>Red                   |
| Service life optical         | depends on bulb                |
| Lamp fitting/socket          | E27                            |
| APPROVAL DATA                |                                |
| Conforms with CE             | No                             |
| Conforms with RoHS directive | Fulfills substance restriction |