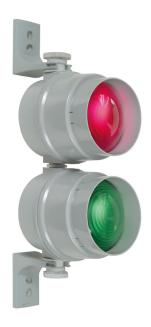

## Signal Beacons and Traffic Lights / Traffic Lights Traffic Light 12-230VAC/DC RD/GN

ļ

## Part No.: 890.030.00

| MECHANICAL DATA              |                                |
|------------------------------|--------------------------------|
| Length                       | 154 mm                         |
| Height                       | 349 mm                         |
| Diameter                     | 150 mm                         |
| Materials                    | PC<br>PC/ABS                   |
| Dome colour                  | Green<br>Red                   |
| Housing colour               | Grey                           |
| Protection category          | IP65                           |
| Connection                   | Insulation-displacement contac |
| cross-sectional area minimum | 0,75mm² / 19AWG                |
| cross-sectional area maximum | 1,50mm² / 16AWG                |
| Cable entry                  | Screwed cable gland            |
| Cable entry minimum          | d = 5 mm                       |
| Cable entry maximum          | d = 8 mm                       |
| Tension relief               | Present (conforms to VDE)      |
| Type of fixing               | Base mounting<br>Wall mounting |
| Working temperature minimum  | -30°C                          |
| Working temperature maximum  | +50°C                          |
| Weight with packaging        | 1204 g                         |
| Product weight               | 1067 g                         |
| ELECTRICAL DATA              |                                |
| Operating voltage            | 12-230V                        |
| Operating voltage type       | AC/DC                          |
| Protection class             | Protection class 2             |
| Pollution degree             | 3                              |
| Overvoltage category         | II                             |
| Isolation voltage            | Ui = 250V; Uimp = 2.500V       |
| Power illuminant             | Max. 25W                       |
| OPTICAL DATA                 |                                |
| Light colour                 | Green<br>Red                   |
| Service life optical         | depends on bulb                |
| Lamp fitting/socket          | E27                            |
| APPROVAL DATA                |                                |
| Conforms with CE             | No                             |
| Conforms with RoHS directive | Fulfills substance restriction |