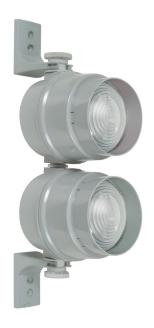

## Traffic Lights / LED Light / LED Traffic Light 890 LED Traffic Light 230VAC RD/GN

ļ

## Part No.: 890.030.68

| MECHANICAL DATA              |                                |  |
|------------------------------|--------------------------------|--|
| Length                       | 154 mm                         |  |
| Height                       | 349 mm                         |  |
| Diameter                     | 150 mm                         |  |
| Materials                    | PC<br>PC/ABS                   |  |
| Dome colour                  | Green<br>Red                   |  |
| Housing colour               | Grey                           |  |
| Protection category          | IP65                           |  |
| Connection                   | Push-in terminal               |  |
| cross-sectional area minimum | 0,75mm² / 19AWG                |  |
| cross-sectional area maximum | 1,50mm² / 16AWG                |  |
| Cable entry                  | Screwed cable gland            |  |
| Cable entry minimum          | d = 5 mm                       |  |
| Cable entry maximum          | d = 8 mm                       |  |
| Tension relief               | Present (conforms to VDE)      |  |
| Type of fixing               | Base mounting<br>Wall mounting |  |
| Working temperature minimum  | -20°C                          |  |
| Working temperature maximum  | +50°C                          |  |
| Weight with packaging        | 1240 g                         |  |
| Product weight               | 1120 g                         |  |
| ELECTRICAL DATA              |                                |  |
| Operating voltage            | 230V                           |  |
| Operating voltage type       | AC                             |  |
| Operating voltage frequency  | 50Hz                           |  |
| Operating voltage tolerance  | +/- 10%                        |  |
| Rated operational voltage    | 230 VAC                        |  |
| Rated operational current    | 80 mA                          |  |
| Rated inrush current         | <500mA                         |  |
| Protection class             | Protection class 2             |  |
| Pollution degree             | 3                              |  |
| Overvoltage category         | II                             |  |
| Isolation voltage            | Ui = 250V; Uimp = 2.500V       |  |
| OPTICAL DATA                 |                                |  |
| Light source                 | LED                            |  |
| Light colour                 | Green<br>Red                   |  |
| Optical signal image         | Permanent                      |  |