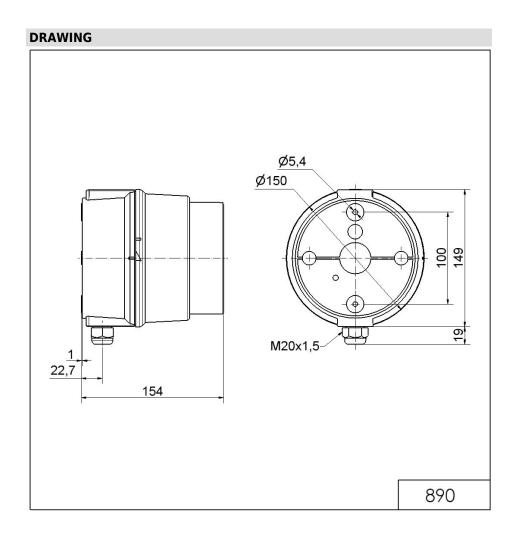

## Part No.: 890.030.68

| MECHANICAL DATA              |                                |  |
|------------------------------|--------------------------------|--|
| Length                       | 154 mm                         |  |
| Height                       | 349 mm                         |  |
| Diameter                     | 150 mm                         |  |
| Materials                    | PC<br>PC/ABS                   |  |
| Dome colour                  | Green<br>Red                   |  |
| Housing colour               | Grey                           |  |
| Protection category          | IP65                           |  |
| Connection                   | Push-in terminal               |  |
| cross-sectional area minimum | 0,75mm² / 19AWG                |  |
| cross-sectional area maximum | 1,50mm² / 16AWG                |  |
| Cable entry                  | Screwed cable gland            |  |
| Cable entry minimum          | d = 5 mm                       |  |
| Cable entry maximum          | d = 8 mm                       |  |
| Tension relief               | Present (conforms to VDE)      |  |
| Type of fixing               | Base mounting<br>Wall mounting |  |
| Working temperature minimum  | -20°C                          |  |
| Working temperature maximum  | +50°C                          |  |
| Weight with packaging        | 1240 g                         |  |
| Product weight               | 1120 g                         |  |
| ELECTRICAL DATA              |                                |  |
| Operating voltage            | 230V                           |  |
| Operating voltage type       | AC                             |  |
| Operating voltage frequency  | 50Hz                           |  |
| Operating voltage tolerance  | +/- 10%                        |  |
| Rated operational voltage    | 230 VAC                        |  |
| Rated operational current    | 80 mA                          |  |
| Rated inrush current         | <500mA                         |  |
| Protection class             | Protection class 2             |  |
| Pollution degree             | 3                              |  |
| Overvoltage category         | II                             |  |
| Isolation voltage            | Ui = 250V; Uimp = 2.500V       |  |
| OPTICAL DATA                 |                                |  |
| Light source                 | LED                            |  |
| Light colour                 | Green<br>Red                   |  |
| Optical signal image         | Permanent                      |  |