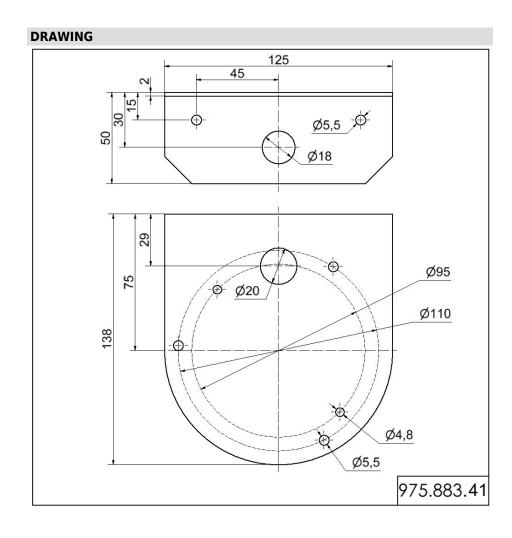

## Fixing bracket BK

Part No.: 975.883.41
Series: KombiSIGN 72

| MECHANICAL DATA       |        |
|-----------------------|--------|
| Length                | 138 mm |
| Width                 | 125 mm |
| Height                | 50 mm  |
| Housing colour        | Black  |
| Weight with packaging | 336 g  |
| Product weight        | 336 g  |